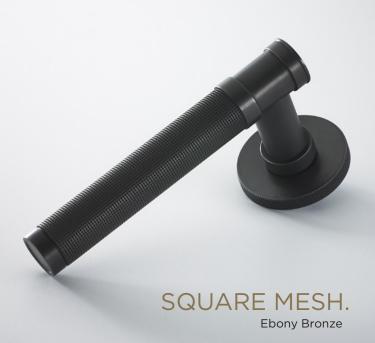

Designed & Manufactured in Birmingham, England

SMOOTH.

LINEAR.

SQUARE MESH.

SPIRAL.

STARBURST.

DIAMOND MESH.

DIAMOND KNURL.