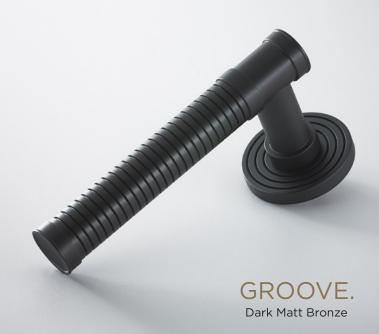

Designed & Manufactured in Birmingham, England

SMOOTH.

LINEAR.

SQUARE MESH.

SPIRAL.

STARBURST.

DIAMOND MESH.

DIAMOND KNURL.

ROTOR.

GROOVE.



## **ALLART PRECISION®**



**CREATE • INSPIRE • ADORE** 

























## Metal Finishes & Patinas

Allart Precision products are available in over 30 different finishes & patinas, with the option to mix the finish across the product.



Ebony Bronze (EBB)



Dark Matt Bronze (DMB)



Chestnut Bronze (CHB)



Hand Burnished Brass (HBB)



Imperial Brass Lacquered (IB)



Imperial Brass (IBU)



Antique Brass Lacquered (AB)



Antique Brass (ABU)



Polished Brass Lacquered (PB)



Polished Brass (PBU)



Satin Brass Lacquered (SB)



Satin Brass (SBU)



Polished Copper Lacquered (PK)



Polished Copper (PKU)



Satin Copper Lacquered (SK)



Satin Copper (SKU)



Polished Silver (SP)



Butlers Silver (BS)



Antique Silver (AS)



Hand Burnished Nickel (HBN)



Satin Nickel (SN)



Polished Nickel (PN)



Pearl Nickel (PRL)



Satin Nickel - Bronz