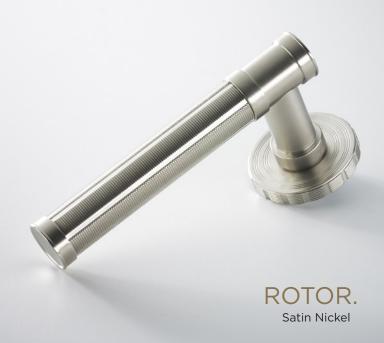

Designed & Manufactured in Birmingham, England

SMOOTH.

LINEAR.

SQUARE MESH.

SPIRAL.

STARBURST.

DIAMOND MESH.

DIAMOND KNURL.

ROTOR.

GROOVE.



## **ALLART PRECISION®**



**CREATE • INSPIRE • ADORE** 

























## Metal Finishes & Patinas

Allart Precision products are available in over 30 different finishes & patinas, with the option to mix the finish across the product.



Ebony Bronze (EBB)



Dark Matt Bronze (DMB)



Chestnut Bronze (CHB)



Hand Burnished Brass (HBB)



Imperial Brass Lacquered (IB)



Imperial Brass (IBU)



Antique Brass Lacquered (AB)



Antique Brass (ABU)



Polished Brass Lacquered (PB)



Polished Brass (PBU)



Satin Brass Lacquered (SB)



Satin Brass (SBU)



Polished Copper Lacquered (PK)



Polished Copper (PKU)



Satin Copper Lacquered (SK)



Satin Copper (SKU)



Polished Silver (SP)



Butlers Silver (BS)



Antique Silver (AS)



Hand Burnished Nickel (HBN)



Satin Nickel (SN)



Polished Nickel (PN)



Pearl Nickel (PRL)



Satin Nickel - Bro