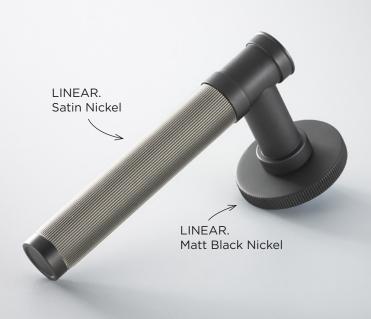

Designed & Manufactured in Birmingham, England

SMOOTH.

LINEAR.

SQUARE MESH.

SPIRAL.

STARBURST.

DIAMOND MESH.

DIAMOND KNURL.

## CREATE.

The freedom to mix design elements and finish.

Plain Tip

IMPORTANT - Due to the restrictions within the printing process, product appearances may vary to the images shown within this brochure. Actual swatch samples are available upon request.