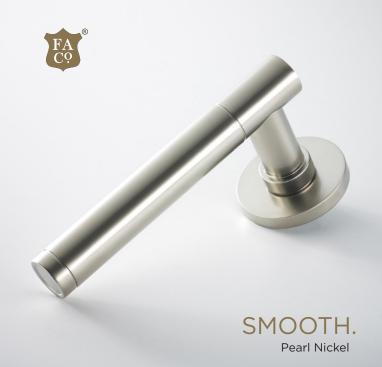

Designed & Manufactured in Birmingham, England

SMOOTH.

LINEAR.

SQUARE MESH.

SPIRAL.

STARBURST.

DIAMOND MESH.

DIAMOND KNURL.