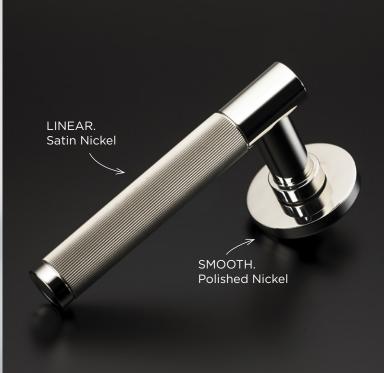

Designed & Manufactured in Birmingham, England

SMOOTH.

LINEAR.

SQUARE MESH.

SPIRAL.

STARBURST.

DIAMOND MESH.

DIAMOND KNURL.

## CREATE.

The freedom to mix design elements and finish.

Plain Tip

IMPORTANT - Due to the restrictions within the printing process, product appearances may vary to the images shown within this brochure. Actual swatch samples are available upon request.