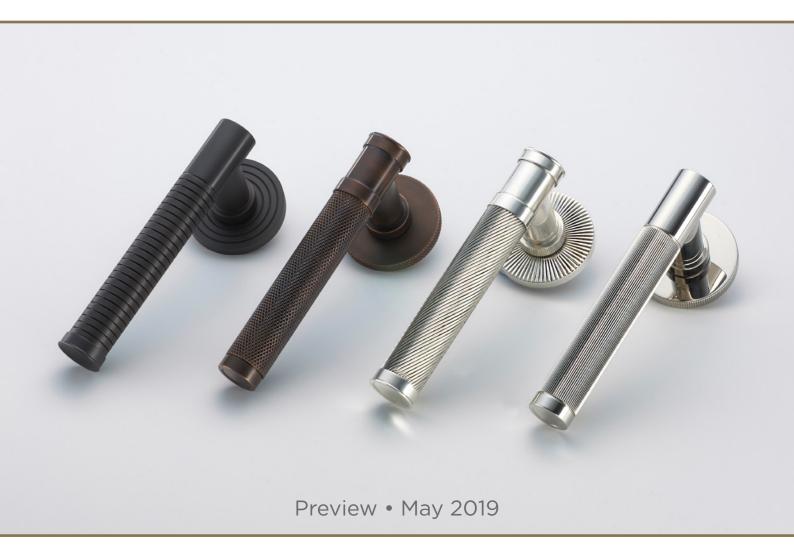

Designed & Manufactured in Birmingham, England

SMOOTH.

LINEAR.

SQUARE MESH.

SPIRAL.

STARBURST.

DIAMOND MESH.

DIAMOND KNURL.