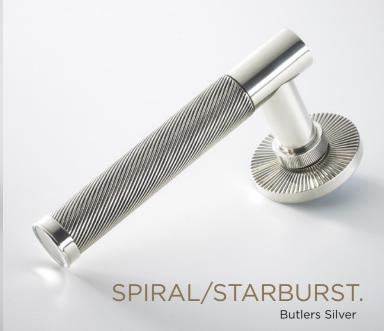

Designed & Manufactured in Birmingham, England

SMOOTH.

LINEAR.

SQUARE MESH.

SPIRAL.

STARBURST.

DIAMOND MESH.

DIAMOND KNURL.

Satin Brass Lacquered (SB)

Satin Brass (SBU)

Polished Copper Lacquered (PK)

Polished Copper (PKU)

Satin Copper Lacquered (SK)

Satin Copper (SKU)

Polished Silver (SP)

Butlers Silver (BS)