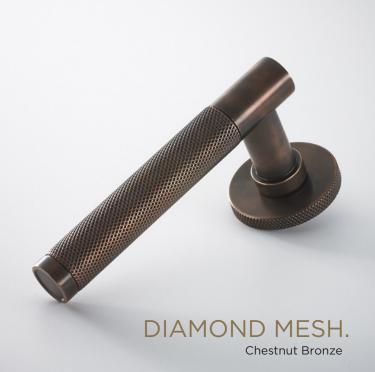

Designed & Manufactured in Birmingham, England

SMOOTH.

LINEAR.

SQUARE MESH.

SPIRAL.

STARBURST.

DIAMOND MESH.

DIAMOND KNURL.

Chestnut Bronze (CHB)

Hand Burnished Brass (HBB)

Imperial Brass Lacquered (IB)

Imperial Brass (IBU)

Antique Brass Lacquered (AB)

Antique Brass (ABU)

Polished Brass Lacquered (PB)

Polished Brass (PBU)