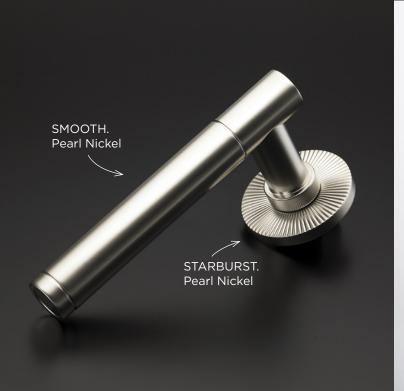

Designed & Manufactured in Birmingham, England

SMOOTH.

LINEAR.

SQUARE MESH.

SPIRAL.

STARBURST.

DIAMOND MESH.

DIAMOND KNURL.

## CREATE.

The freedom to mix design elements and finish.

Plain Tip

IMPORTANT - Due to the restrictions within the printing process, product appearances may vary to the images shown within this brochure. Actual swatch samples are available upon request.