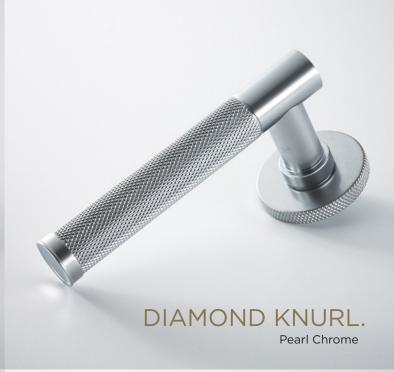

Designed & Manufactured in Birmingham, England

SMOOTH.

LINEAR.

SQUARE MESH.

SPIRAL.

STARBURST.

DIAMOND MESH.

DIAMOND KNURL.

Antique Nickel (AN)

Antique Nickel Distressed (AND)

Polished Chrome (PC)

Satin Chrome (SC)

Pearl Chrome (PRC)

Matt Black Chrome (MBC)

Rose Gold (GRS)